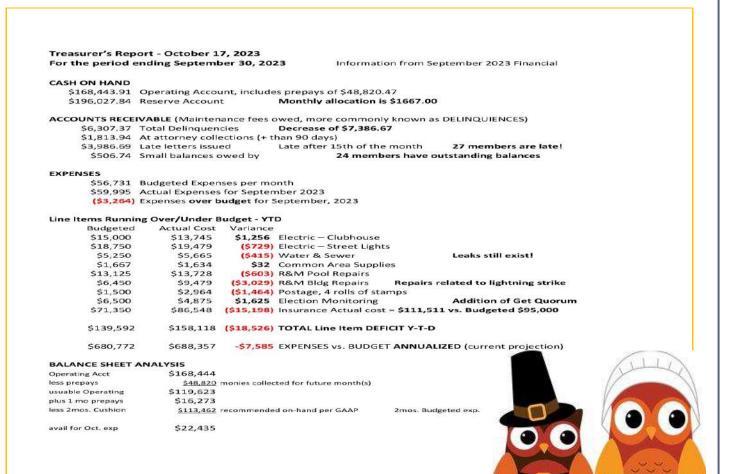

#### Hello CWL Members, October 2023

There was no message delivered at the recent Board of Directors meeting held on October 17, 2023.

I would like to take this opportunity to thank all those who participated in the September 26, 2023 meeting, held in person and via Zoom, where the Board presented the proposed budget and listened to members' comments. The formal budget was presented at the October Board of Director meeting and passed unanimously. Again, thank you for all your input. It was very helpful. We are all in this together. Your Board members must also pay their assessments and are sympathetic both to the members and to the needs of your Association.

The 2024 Budget contains items based on history and increases that will be in effect for utilities and our suppliers. It also includes a proposed 50% increase in insurance based on projections from our agent. This increase is a result of the industry's increases from re-insurers (those companies that underwrite the policies). This results from two major hurricanes in Florida, the Surfside disaster, the fire in Maui and all the fires and snowstorms that occurred over the past year. You, as homeowners, are experiencing similar increases in your homeowner's insurance policies.

The other large increase is to the reserve component or capital expenditure fund. Even though there is no written requirement in the documents that CWL is obligated to provide for Reserves, it would be fiscally ignorant of any board not to recognize that responsibility. Any seated Board must be prepared for the eventuality that the Clubhouse facility will need major repairs or replacements at some point. The Board voted unanimously in July 2022 to have a Reserve Study performed. The Association now has an official report of funds that would be needed over the next 20 years and a plan to fund for those needs.