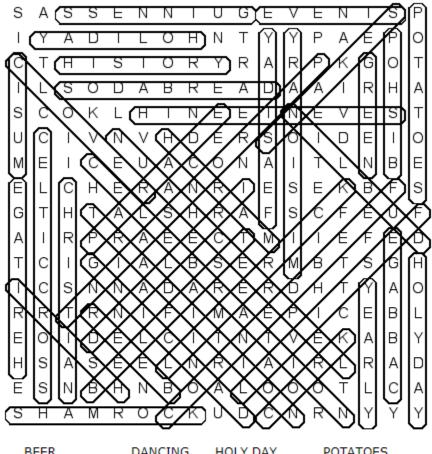

## WORD SEARCH ANSWER

| BEER         | DANCING   | HOLY DAY     | POTATOES    |
|--------------|-----------|--------------|-------------|
| BELFAST      | DUBLIN    | IRELAND      | SEVENTEENTH |
| BISHOP       | EVENTS    | IRISH        | SHAMROCK    |
| CABBAGE      | FEAST DAY | LEPRECHAUN   | SNAKES      |
| CELEBRATION  | FESTIVAL  | LIMERICK     | SODA BREAD  |
| CELTIC CROSS | GREEN     | MARCH        | TRADITION   |
| CHRISTIAN    | GUINNESS  | MISSIONARY   | YEARLY      |
| CLOVER       | HERITAGE  | MUSIC        |             |
| CORK         | HISTORY   | PARADE       |             |
| CORNED BEEF  | HOLIDAY   | PATRON SAINT |             |
|              |           |              |             |